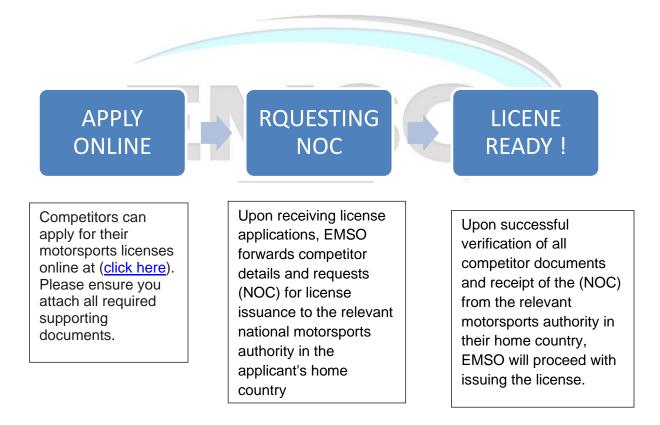

tocross (Junior /Senior).      Motocross Senior.      National Baja Licence      National Cross-Country Licence | 19<br>20<br>22<br>24<br>24<br>25<br>25<br>25<br>26<br>26<br>26<br>26<br>26<br>26<br>26<br>27<br>27<br>28 |

#### Overview

- The EMSO is the representative organization of international governing bodies the FIA and FIM and as such, is the only body in the UAE allowed to issue licenses to both, competitors and officials.

-To compete in UAE motorsport, you will need an EMSO Competitor Licence.

-There are various different Licence types and grades within those Licence types, make sure you know which one you need before applying for it.

All EMSO competitor's and officials' licenses include personal accident insurance.

#### What are the procedures to issue motorsports licence?



#### General notes:

### 1. License Copies:

EMSO issues soft copies for all national licenses and both soft and hard copies for international licenses.

### 2. NOC Request:

According to regulations (FIA ISC 9.3.2), EMSO sends an NOC request to the competitor's parent ASN for their prior agreement before issuing licenses.

Image: A handshake icon symbolizing agreement between two entities.

### 3. Medical Test:

- Required annually for international license applicants.
- Must be conducted by a UAE-licensed doctor within 3 months of application (FIA-ISC-APENDIX L –ART.1).

### 4.ECG Report:

- Required every two years with below conditions : <u>45+ years:</u>
- Stress-related ECG mandatory for ANY international license.
- Report signed by a Consultant Cardiologist, specifying the test pr